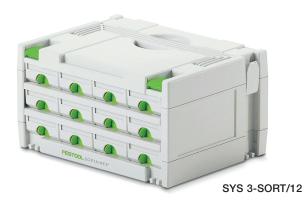

# Festool Sortainers SYS 3-SORT/12

- > Twelve small drawers can be individually set up and divided with partitions
- > Supplied with:
  - 12 x small drawer (L x W x D) 255 x 75 x 30 mm
  - 2 x dividers per drawer
  - 12 x label holders
  - 16 x lettering strips
- > Order qty: 1 pc

We reserve the right to alter specifications without notice

DATA SHEET 2013, © Häfele U.K. Ltd 2013. Dimensional data not binding.

Order SYS-Roll transporter separately for even more mobility

| Version / Model No. | Length x width x height | Cat. No.   |
|---------------------|-------------------------|------------|
| SYS 3-SORT/12       | 395 x 295 x 210 mm      | 005.23.384 |