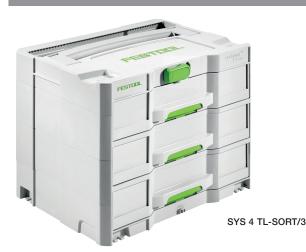

## Festool Sortainer SYS 4 TL-SORT/3

- > Three drawers, each with a capacity of 6.7 litres, can be set up and divided individually with plastic containers and partitions
- > Plastic containers and small partitions are not included
- > Order qty: 1 pc

Order SYS-Roll transporter separately for even more mobility

| Version / Model No. | Length x width x height | Cat. No.   |
|---------------------|-------------------------|------------|
| SYS 4 TL-SORT/3     | 396 x 296 x 322 mm      | 005.23.016 |