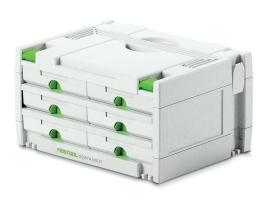

## Festool Sortainers SYS 3-SORT/6

SYS 3-SORT/6

- > Six drawers of equal sizes can be individually set up and divided with
- > Supplied with:
  - 6 x medium drawer (L x W x D) 255 x 165 x 30 mm
  - 2 x dividers per drawer
  - 6 x label holders
  - 8 x lettering strips
- > Order qty: 1 pc

| Version / Model No. | Length x width x height | Cat. No.   |
|---------------------|-------------------------|------------|
| SYS 3-SORT/6        | 395 x 295 x 210 mm      | 005.23.382 |

Order SYS-Roll transporter separately for