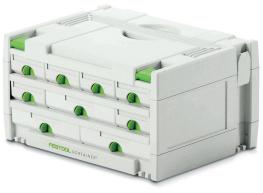

### Festool Sortainers SYS 3-SORT/9

SYS 3-SORT/9

- Six small and three medium-sized drawers can be individually set up and divided with partitions
- > Supplied with:
  - 6 x small drawer (L x W x D) 255 x 75 x 30 mm
  - 2 x dividers per drawer
  - 3 x medium drawer (L x W x D) 255 x 165 x 30 mm
  - 9 x label holders
  - 16 x lettering strips
- > Order qty: 1 pc

| _ |  |
|---|--|

Order SYS-Roll transporter separately for even more mobility

| Version / Model No. | Length x width x height | Cat. No.   |
|---------------------|-------------------------|------------|
| SYS 3-SORT/9        | 395 x 295 x 210 mm      | 005.23.383 |