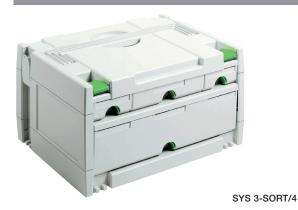

#### **Festool Sortainer SYS 3 Sort**

- > Four drawers of different sizes can be individually set up and divided with partitions
- > Supplied with:
  - 2 x small drawer (L x W x D) 255 x 75 x 30 mm
  - 1 x medium drawer (L x W x D) 255 x 165 x 30 mm
  - 1 x large drawer (L x W x D) 255 x 348 x 85 mm
  - 2 x dividers per drawer
  - 6 x label holders
  - 8 x lettering strips
- > Order qty: 1 pc

Order SYS-Roll transporter separately for even more mobility

| Version / Model No. | Length x width x height | Cat. No.   |
|---------------------|-------------------------|------------|
| SYS 3-SORT/4        | 395 x 295 x 210 mm      | 008.06.811 |