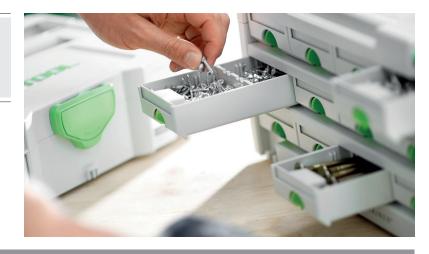

# FESTOOL SORTAINERS

SORTAINER, for the organised storage of accessories, consumables and small parts in drawers, is the intelligent supplement to the Systainer - can be connected to all Systainer generations, mobile dust extractors and many other system accessories.

- > Flexible and individually divisible drawers
- > Can be combined with one another to form a flexible rack system in the workshop
- > Inscription labels per drawer for maximum organisation